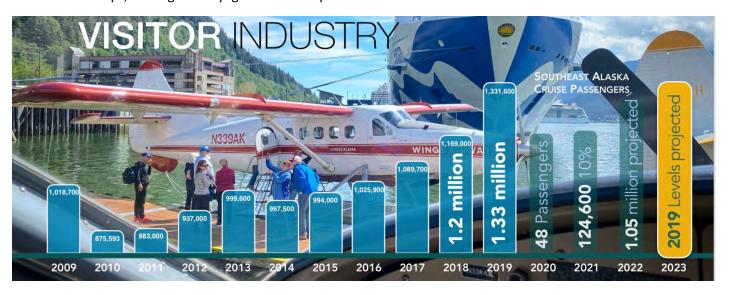

#### **TOURISM**

It is no secret that tourism is back in Southeast Alaska, just look outside your window on any summer day! In just the first half of 2022 over 1,100 jobs were added to the region as tourist's returned to town. The number of cruise ship passengers arriving in the region is set to be 700% higher than 2021, with a record setting schedule. The region is expected to see more than 40 ships, making 700 voyages between April and October.